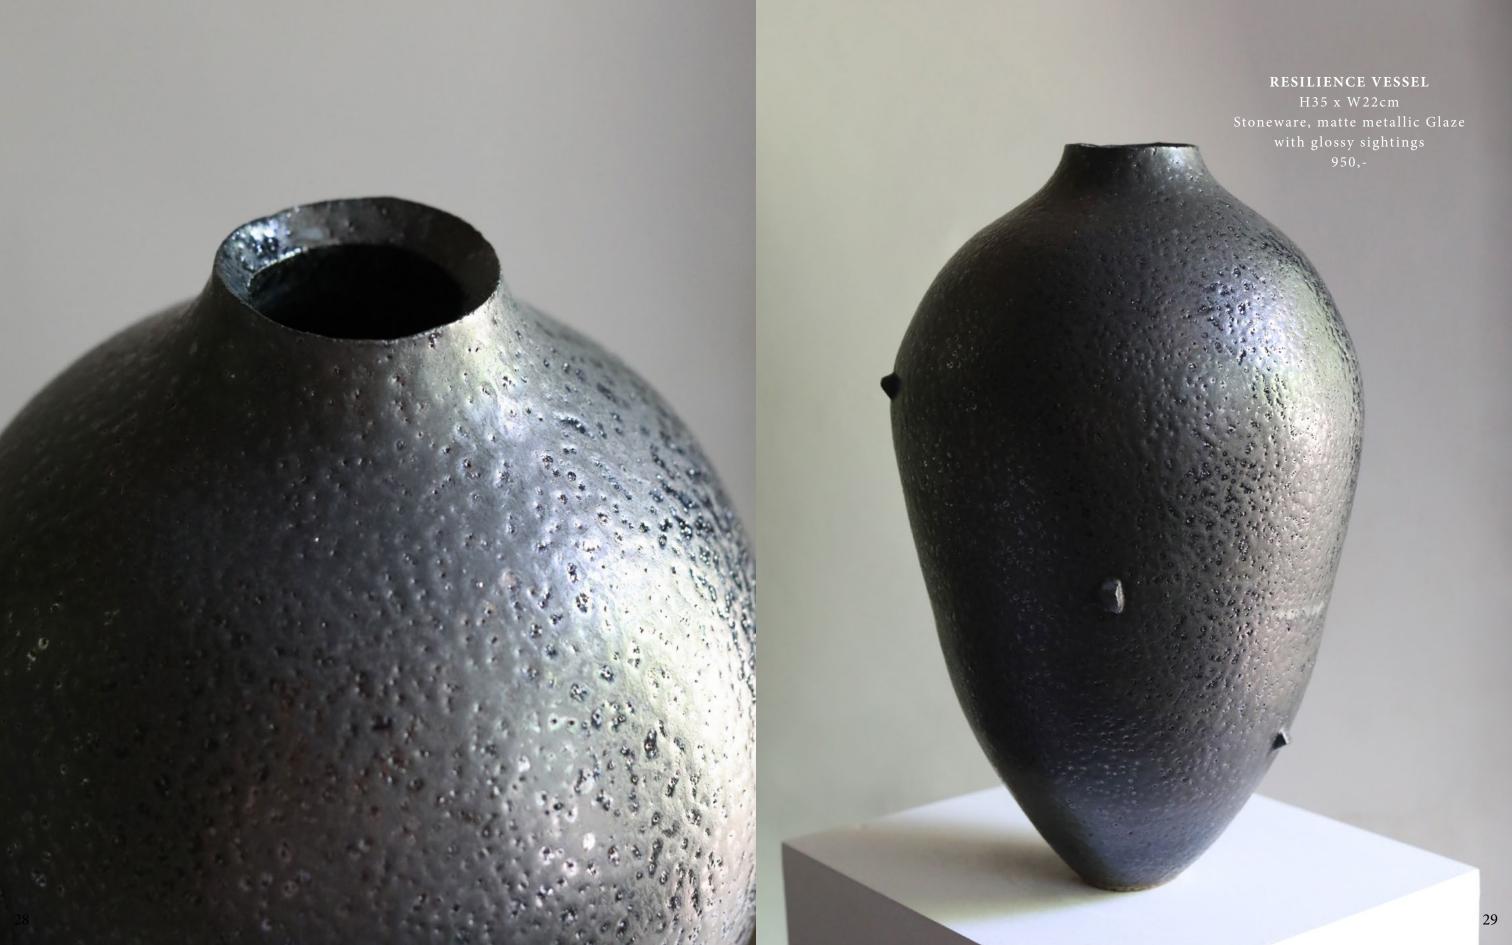

980,- AUD

RESILIENCE VESSEL Page 28-29 H35 x W22cm Stoneware, matte metallic Glaze with glossy spots

950,- AUD

**'Borrowed language'** Page 30-31 H46 x W23cm Stoneware, Glaze, Oxides

1700,- AUD

**'Tall long neck'** Page 34-35 H40 x W23cm Stoneware, Glaze, Oxides