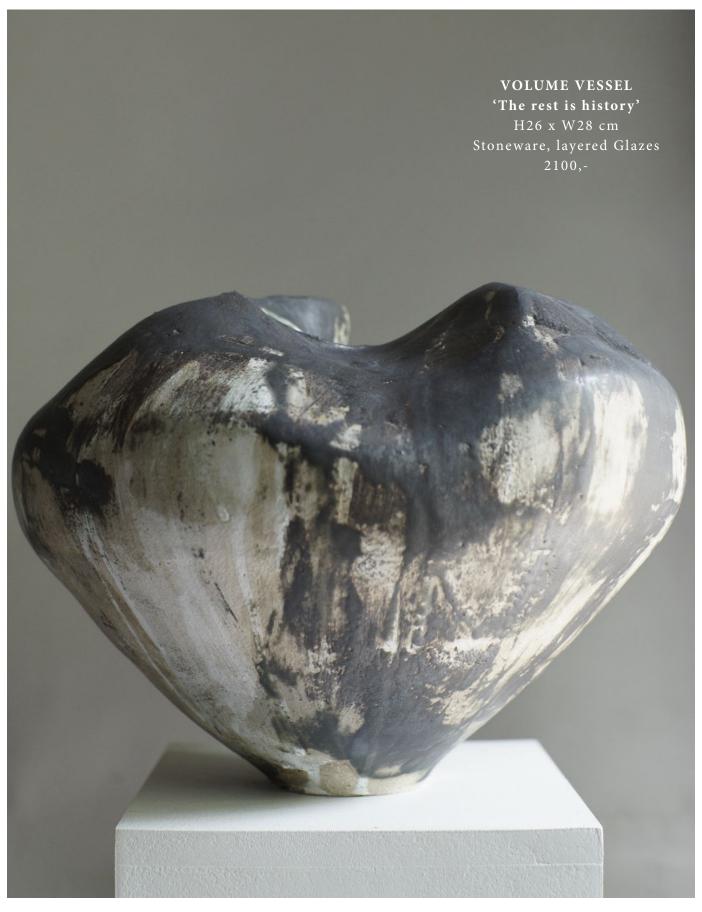

### AVAILABLE WORK - PRICE LIST FEB 2024 CURRENCY in AUD - SHIPPING WORLDWIDE.

Please get in touch, so I can find the best rate with an insured Courier depending on your location.

VOLUME VESSEL Page 2-3
'The rest is history'
H26 x W28 cm Stoneware, layered Glazes

2100,- AUD

VOLUME SERIES Page 4/5 27 x 35cm x 27cm Stoneware, White Glaze, Outlines, Pigments

1900,- AUD

VOLUME SERIES Page 6-9
'Accumulus'
H34cm x W50cm x D43cm
Stoneware, Black Metallic, Clear Interior with blue spots