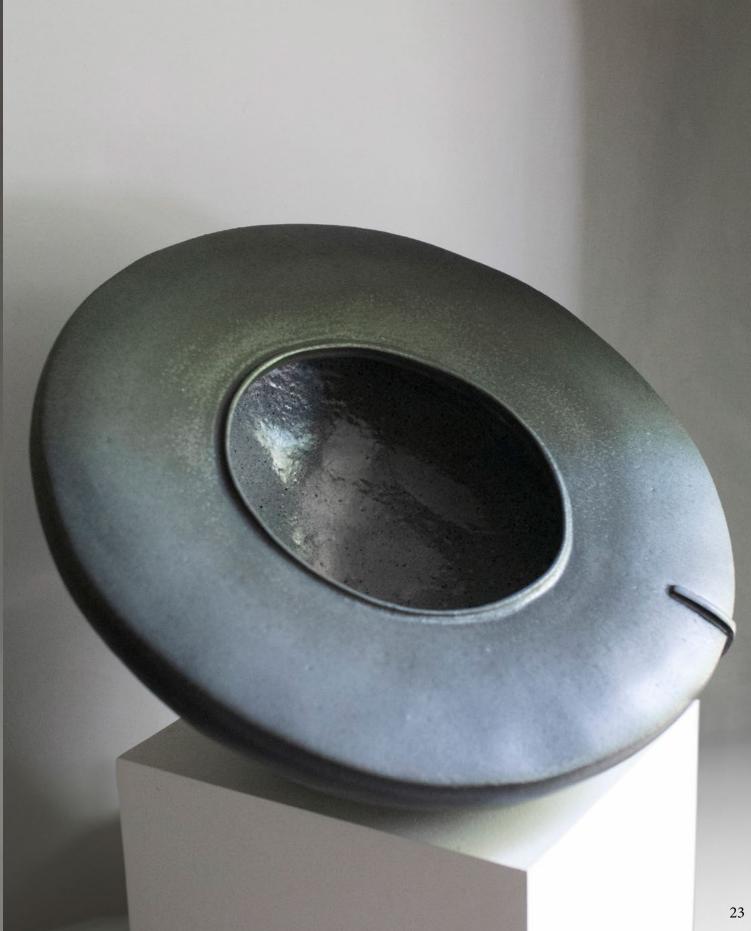

1700,- AUD

RESILIENCE SERIES Page 22-23 'Flat Top'

H17 x W41cm Stoneware, Black Metallic Glaze, Clear Interior Glaze with Oxide Specks

1800,- AUD

'Resilience Series' Page 24-25 H41 x W26cm Stoneware, Black Metallic Glaze, Oxides