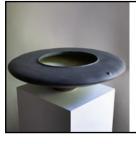

## RESILIENCE SERIES 'Flat Top'

H17 x W41cm Stoneware, Black Metallic Glaze Clear Interior Glaze with Oxide Specks 1800,-

1700,- AUD

RESILIENCE SERIES Page 22-23 'Flat Top'

H17 x W41cm Stoneware, Black Metallic Glaze, Clear Interior Glaze with Oxide Specks

1800,- AUD

'Resilience Series' Page 24-25 H41 x W26cm Stoneware, Black Metallic Glaze, Oxides