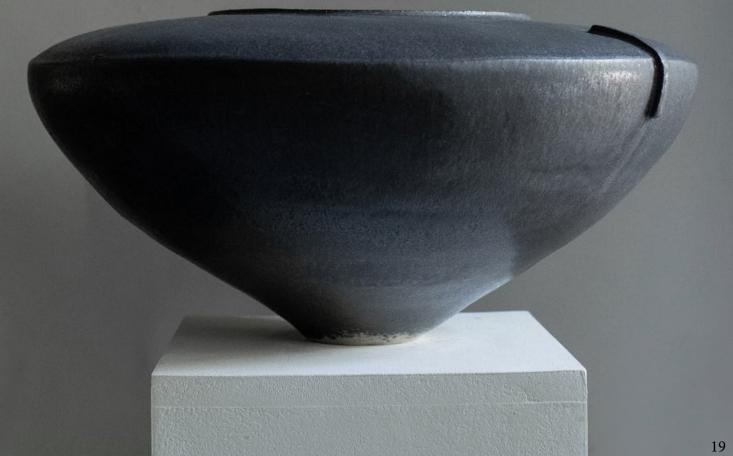

1500,-AUD

RESILIENCE SERIES Page 18-19

'A turning moment' H20 x W40cm Stoneware, Black Metallic Glaze

1800,- AUD

'Big Flat Wide' Page 20-21 H12 x W40cm Stoneware, Matte Black Glaze,mottled Green Interior Glaze