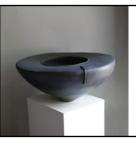

## RESILIENCE SERIES 'Flat Top'

H17 x W41cm Stoneware, Black Metallic Glaze Clear Interior Glaze with Oxide Specks 1800,-

1700,- AUD

RESILIENCE SERIES Page 22-23 'Flat Top'

H17 x W41cm Stoneware, Black Metallic Glaze, Clear Interior Glaze with Oxide Specks

1800,- AUD

'Resilience Series' Page 24-25 H41 x W26cm Stoneware, Black Metallic Glaze, Oxides