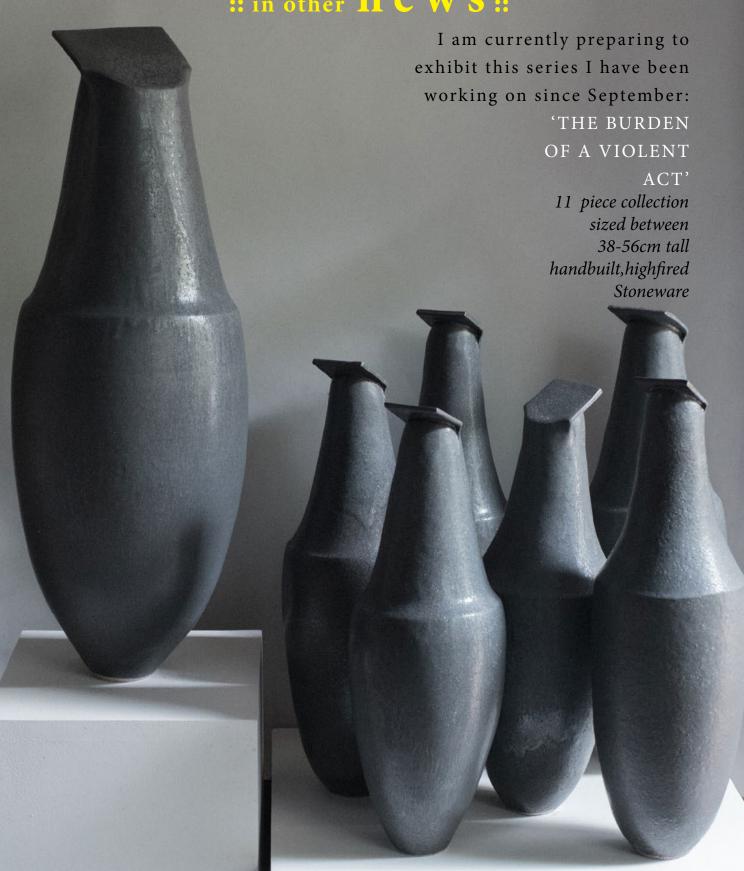

tion, character or story. Sometimes it can be just a feeling that persists and then manifests into the material, guiding me with depth and range. I like to be just uncomfortable enough to push into the unfamiliar, studying and experimenting my ceramic practice, discovering my voice through the material.

My pieces are handbuilt, using the coiling technique, while I develop my own glazes and always encourage the unique voice of a piece. I approach my work open for conversing with the material, searching for the contradictions within our nature, the raw and the refined, the line and the curve.

Winner of the Silicious Award 2023 for Ceramic Excellence in Queensland, Australia.

Please feel free to reach out if you have any enquiries or questions.

Thanks for your interest in my practice.





ASTRID SA OMON CERAMICS | bastardceramics@gmail.com