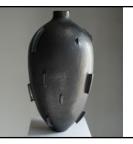

# Accumulus

H34 x W50 x D43

### 'Accumulus' VOLUME SERIES

H34cm x W50cm x D43cm Stoneware, Black Metallic Glaze, mottled Cobalt Interior Glaze

3900,-AUD

2100,- AUD

VOLUME SERIES Page 4/5 27 x 35cm x 27cm Stoneware, White Glaze, Outlines, Pigments

1900,- AUD

VOLUME SERIES Page 6-9
'Accumulus'
H34cm x W50cm x D43cm
Stoneware, Black Metallic, Clear Interior with blue spots