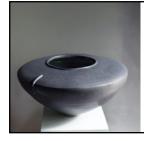

### RESILIENCE SERIES

'A turning moment' H20 x W40cm Stoneware, Black Metallic Glaze 1800,-

1500,-AUD

RESILIENCE SERIES Page 18-19

'A turning moment' H20 x W40cm Stoneware, Black Metallic Glaze

1800,- AUD

'Big Flat Wide' Page 20-21 H12 x W40cm Stoneware, Matte Black Glaze,mottled Green Interior Glaze