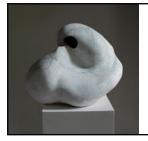

# Accumulus

H34 x W50 x D43

### 'Accumulus' VOLUME SERIES

H34cm x W50cm x D43cm Stoneware, Black Metallic Glaze, mottled Cobalt Interior Glaze

3900,-AUD

2100,- AUD

VOLUME SERIES Page 4/5 27 x 35cm x 27cm Stoneware, White Glaze, Outlines, Pigments

1900,- AUD

VOLUME SERIES Page 6-9
'Accumulus'
H34cm x W50cm x D43cm
Stoneware, Black Metallic, Clear Interior with blue spots