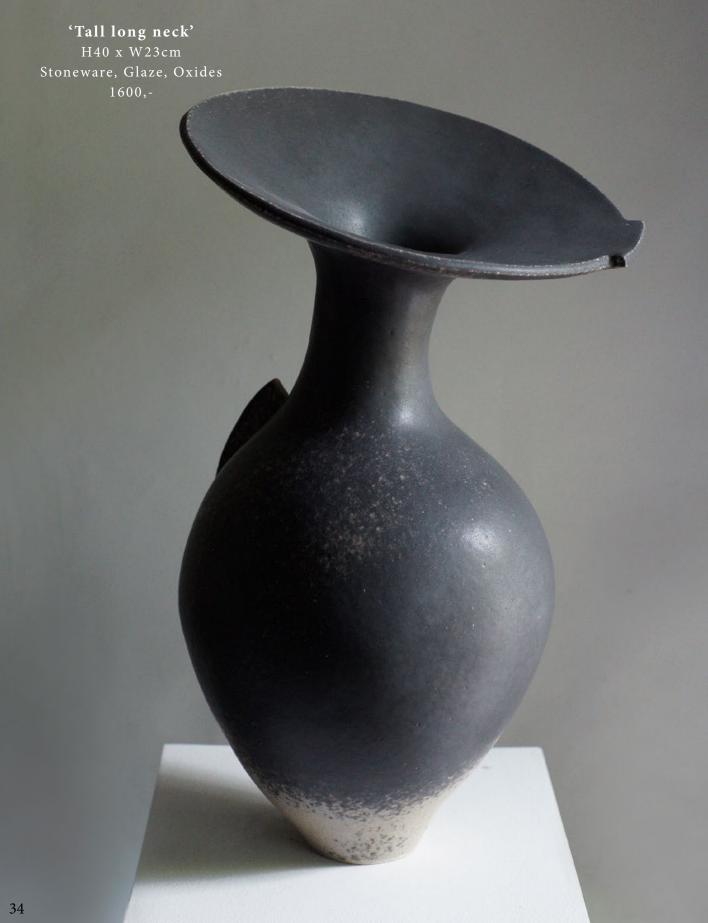

980,- AUD

RESILIENCE VESSEL Page 28-29 H35 x W22cm Stoneware, matte metallic Glaze with glossy spots

950,- AUD

**'Borrowed language'** Page 30-31 H46 x W23cm Stoneware, Glaze, Oxides

1700,- AUD

**'Tall long neck'** Page 34-35 H40 x W23cm Stoneware, Glaze, Oxides

1600,- AUD

**'Your moods have an impact'** Page 36-37 H45 x W23cm Stoneware, Glaze, Oxides

1800,- AUD

BASTARD CERAMICS by Astrid Salomon based in Melbourne / Naarm / Australia

This booklet contains the work of the last 6-8 months as I like to create by slowly shaping around an emotion, character or story. Sometimes it can be just a feeling that persists and then manifests into the material, guiding me with depth and range. I like to be just uncomfortable enough to push into the unfamiliar, studying and experimenting my ceramic practice, discovering my voice through the material.