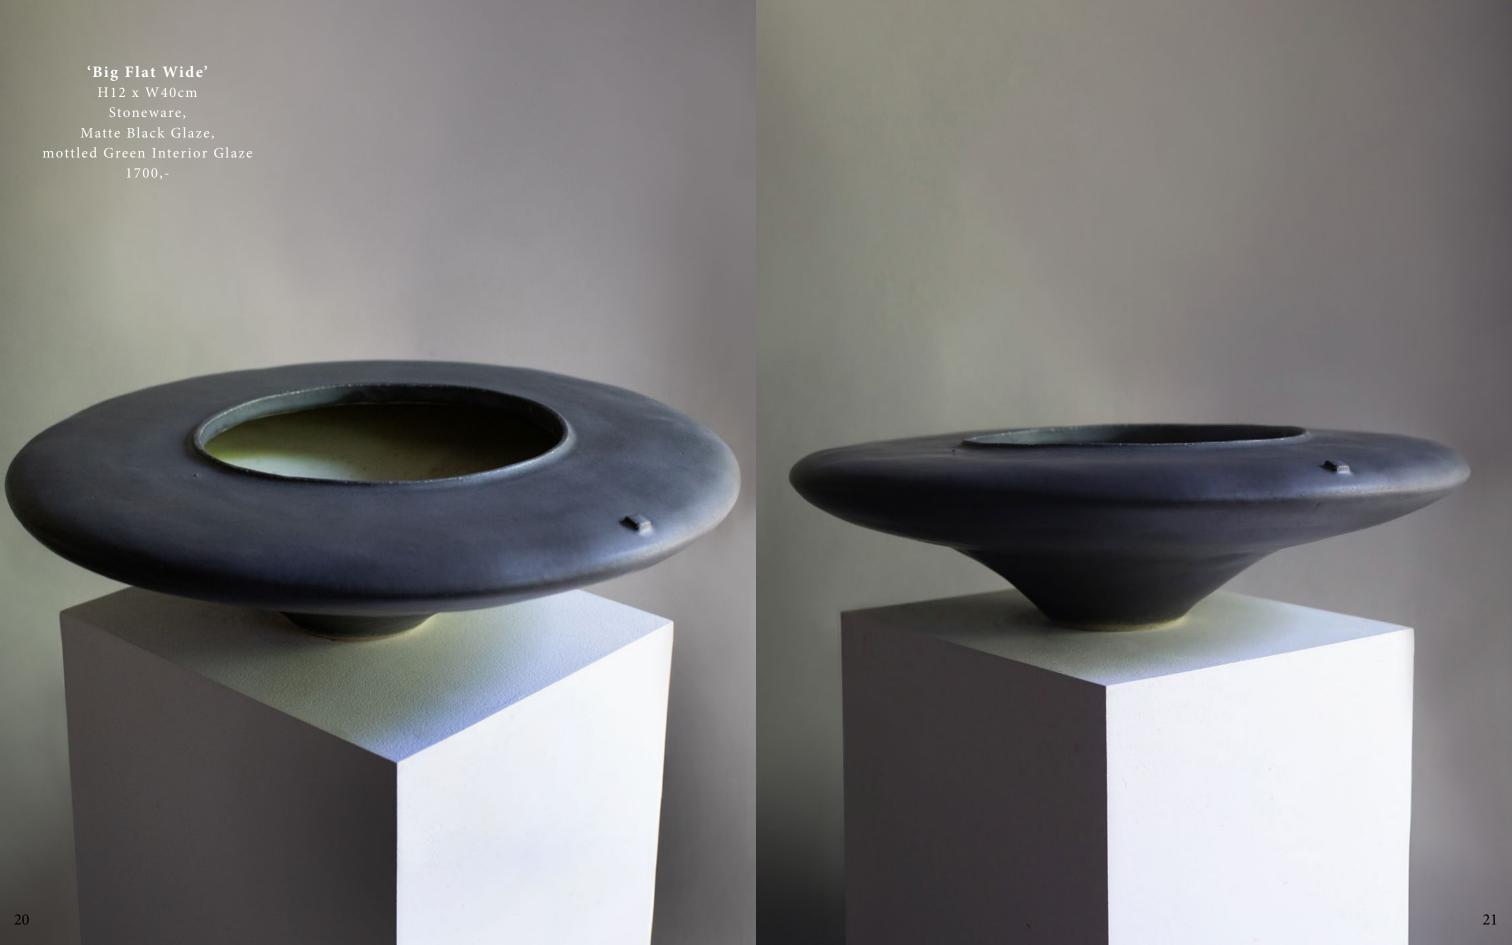

1500,-AUD

RESILIENCE SERIES Page 18-19

'A turning moment' H20 x W40cm Stoneware, Black Metallic Glaze

1800,- AUD

'Big Flat Wide' Page 20-21 H12 x W40cm Stoneware, Matte Black Glaze,mottled Green Interior Glaze