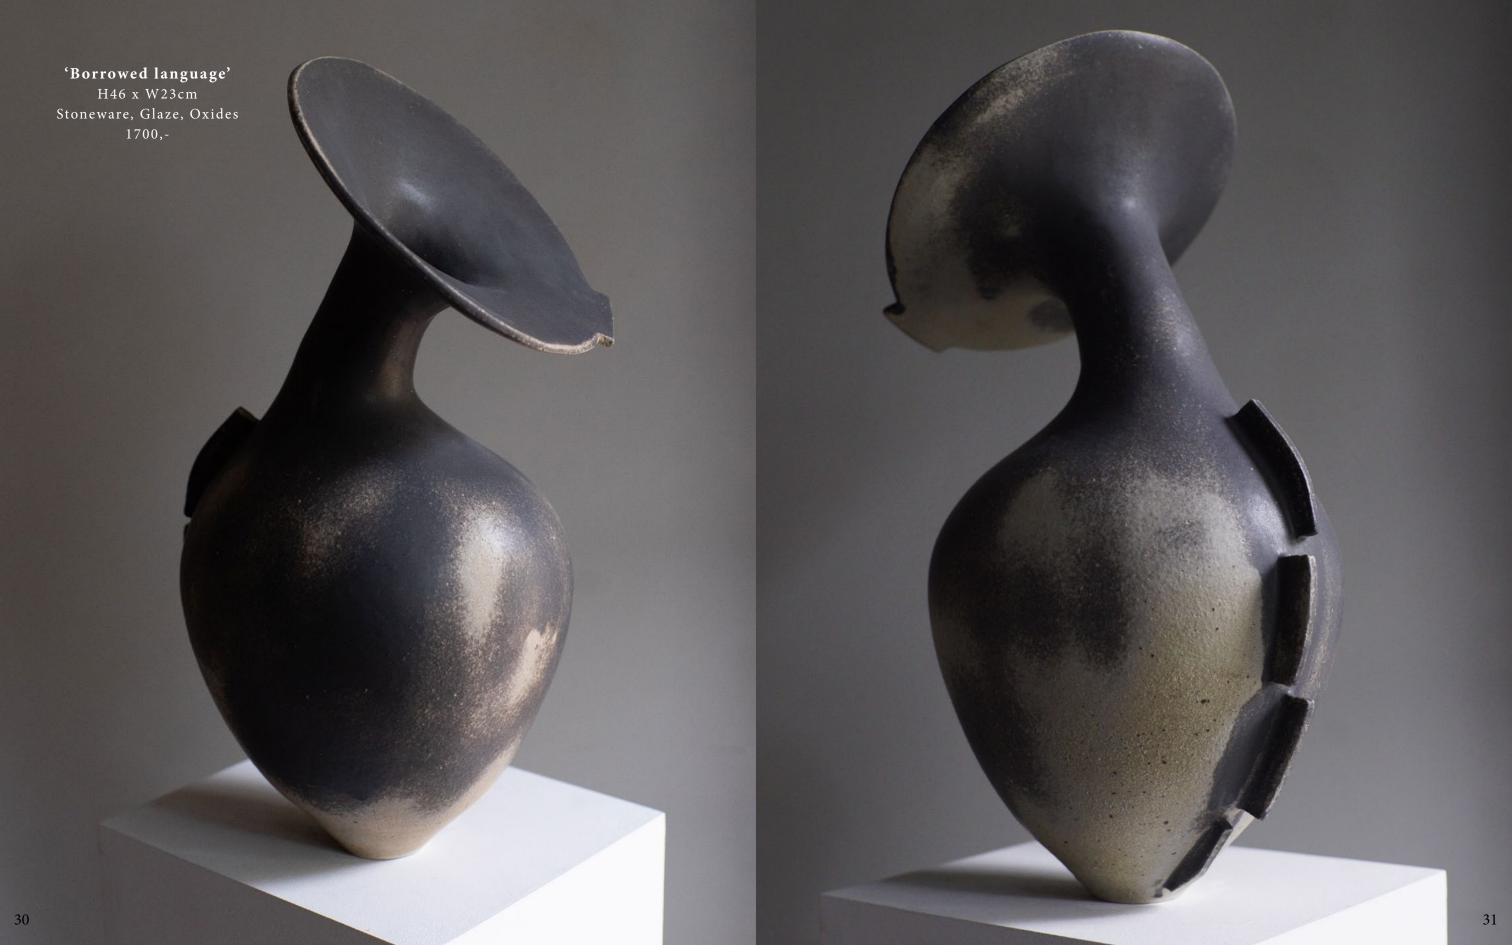

980,- AUD

RESILIENCE VESSEL Page 28-29 H35 x W22cm Stoneware, matte metallic Glaze with glossy spots

950,- AUD

**'Borrowed language'** Page 30-31 H46 x W23cm Stoneware, Glaze, Oxides

1700,- AUD

**'Tall long neck'** Page 34-35 H40 x W23cm Stoneware, Glaze, Oxides