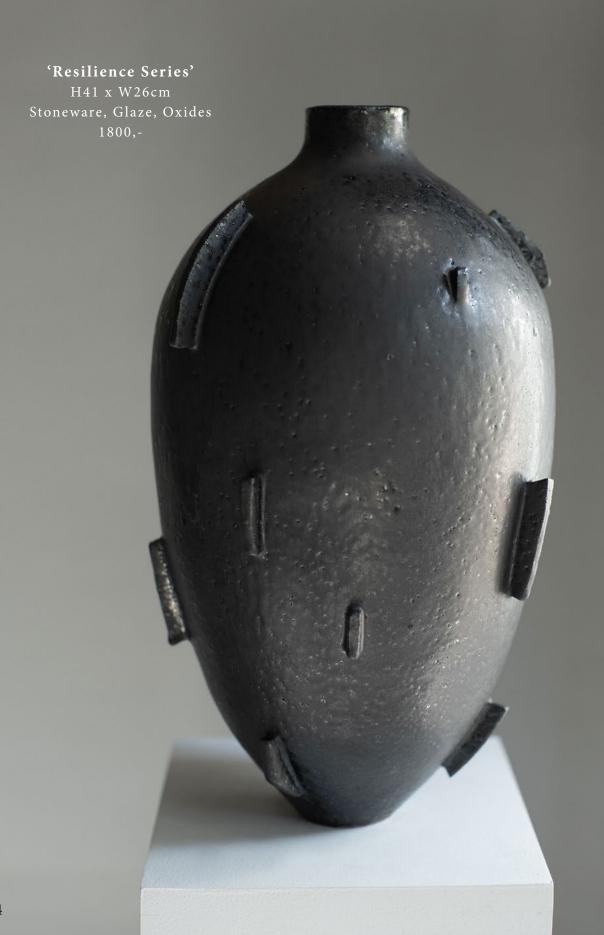

1700,- AUD

RESILIENCE SERIES Page 22-23 'Flat Top'

H17 x W41cm Stoneware, Black Metallic Glaze, Clear Interior Glaze with Oxide Specks

1800,- AUD

'Resilience Series' Page 24-25 H41 x W26cm Stoneware, Black Metallic Glaze, Oxides