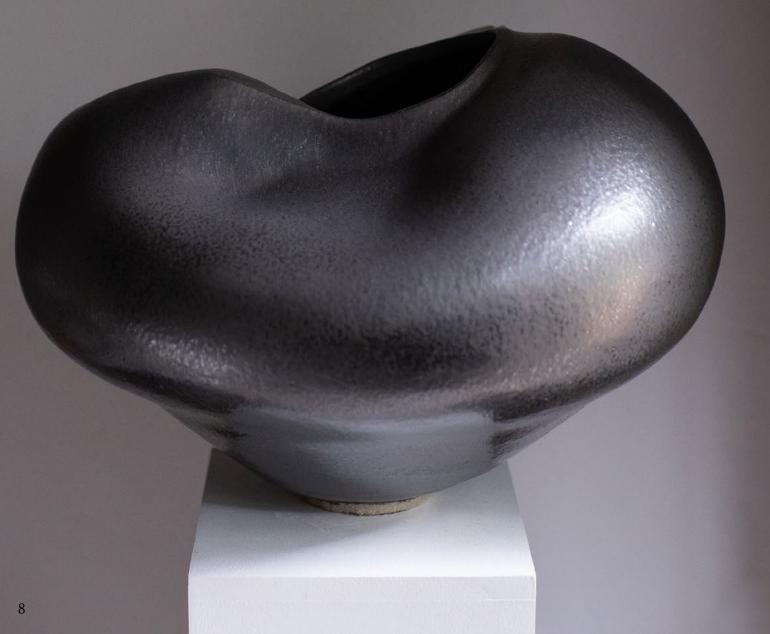

### 'Accumulus' VOLUME SERIES

H34cm x W50cm x D43cm Stoneware, Black Metallic Glaze, mottled Cobalt Interior Glaze

3900,-AUD

2100,- AUD

VOLUME SERIES Page 4/5 27 x 35cm x 27cm Stoneware, White Glaze, Outlines, Pigments

1900,- AUD

VOLUME SERIES Page 6-9
'Accumulus'
H34cm x W50cm x D43cm
Stoneware, Black Metallic, Clear Interior with blue spots