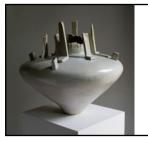

# Accumulus

H34 x W50 x D43

### 'Accumulus' VOLUME SERIES

H34cm x W50cm x D43cm Stoneware, Black Metallic Glaze, mottled Cobalt Interior Glaze

3900,-AUD

2100,- AUD

VOLUME SERIES Page 4/5 27 x 35cm x 27cm Stoneware, White Glaze, Outlines, Pigments

1900,- AUD

VOLUME SERIES Page 6-9
'Accumulus'
H34cm x W50cm x D43cm
Stoneware, Black Metallic, Clear Interior with blue spots