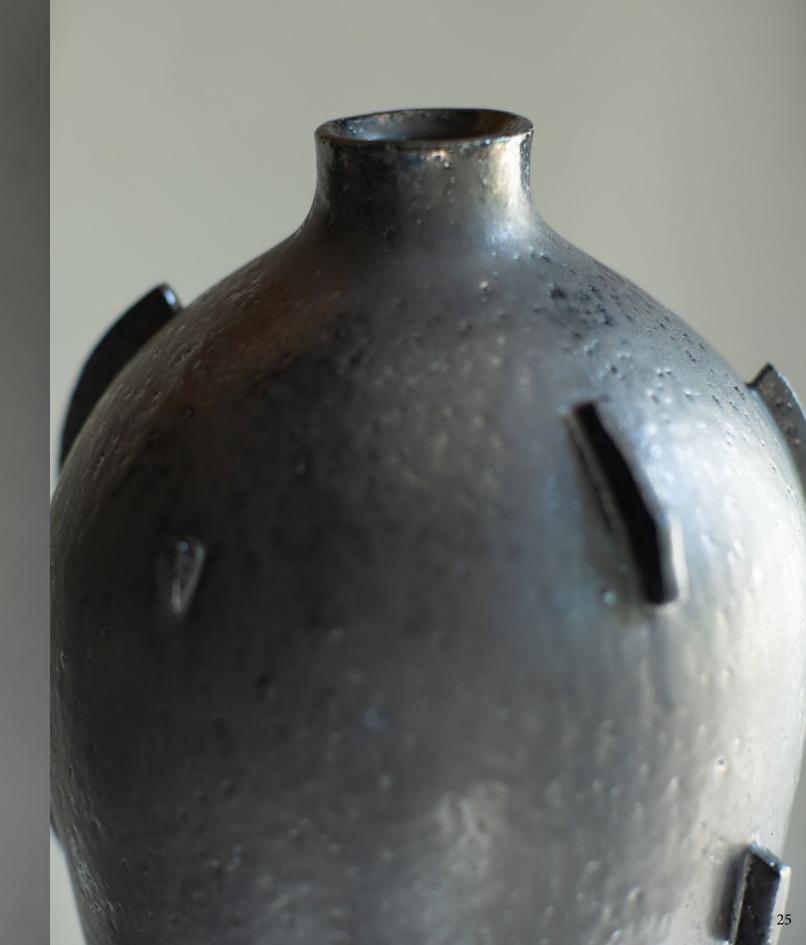

1700,- AUD

RESILIENCE SERIES Page 22-23 'Flat Top'

H17 x W41cm Stoneware, Black Metallic Glaze, Clear Interior Glaze with Oxide Specks

1800,- AUD

'Resilience Series' Page 24-25 H41 x W26cm Stoneware, Black Metallic Glaze, Oxides