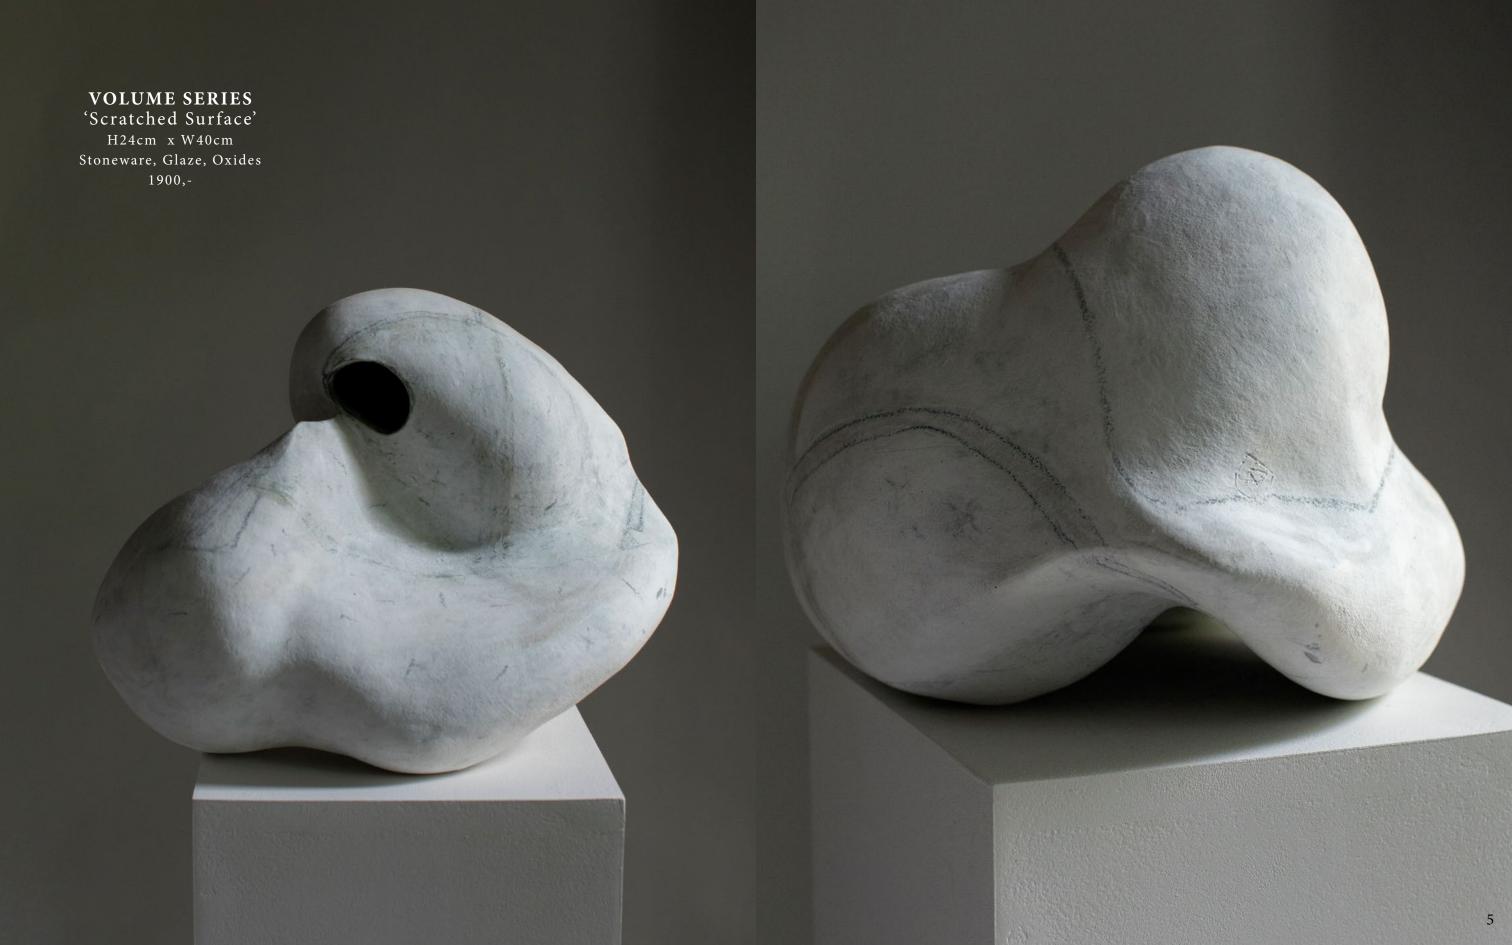

2100,- AUD

VOLUME SERIES Page 4/5 27 x 35cm x 27cm Stoneware, White Glaze, Outlines, Pigments

1900,- AUD

VOLUME SERIES Page 6-9
'Accumulus'
H34cm x W50cm x D43cm
Stoneware, Black Metallic, Clear Interior with blue spots