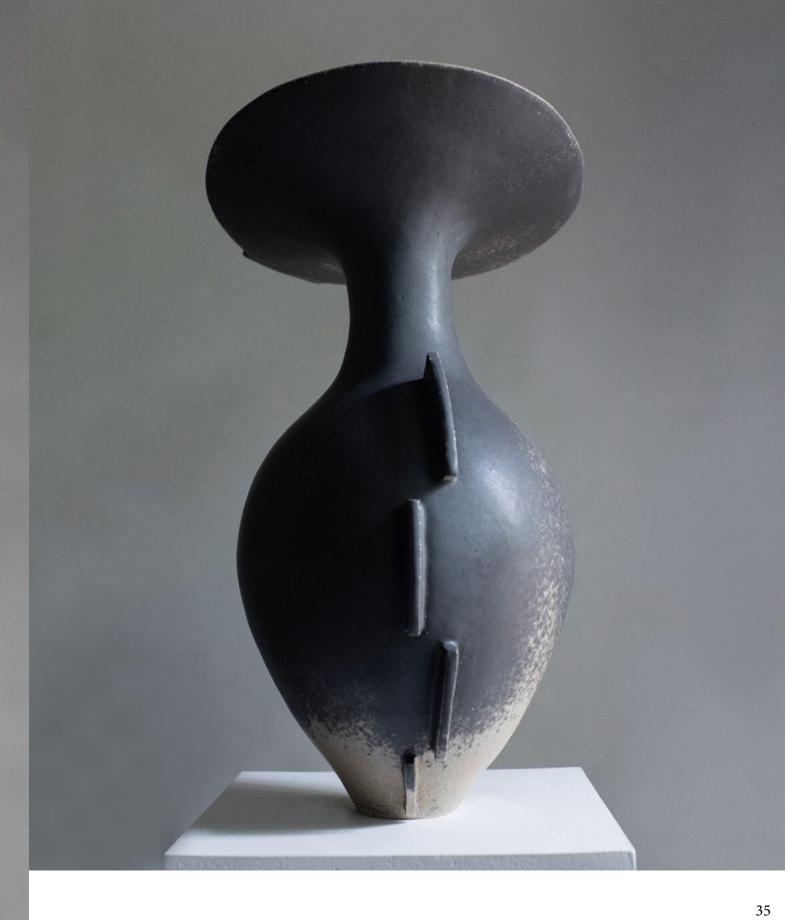

1700,- AUD

RESILIENCE SERIES Page 22-23 'Flat Top'

H17 x W41cm Stoneware, Black Metallic Glaze, Clear Interior Glaze with Oxide Specks

1800,- AUD

'Resilience Series' Page 24-25 H41 x W26cm Stoneware, Black Metallic Glaze, Oxides