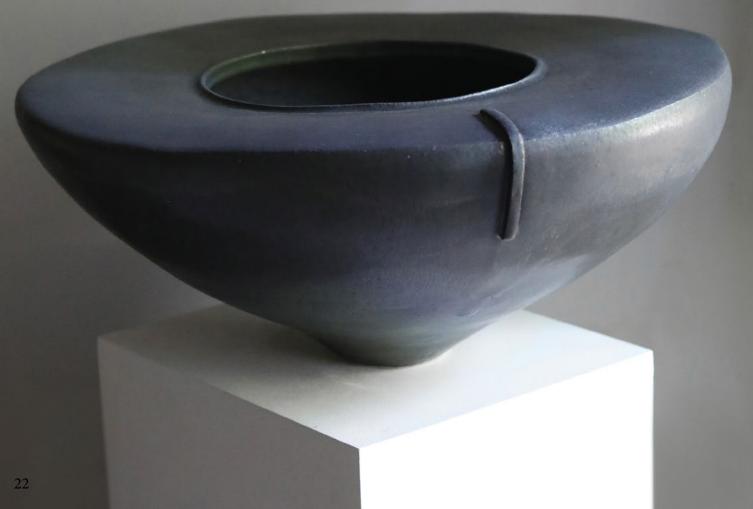

1700,- AUD

RESILIENCE SERIES Page 22-23 'Flat Top'

H17 x W41cm Stoneware, Black Metallic Glaze, Clear Interior Glaze with Oxide Specks

1800,- AUD

'Resilience Series' Page 24-25 H41 x W26cm Stoneware, Black Metallic Glaze, Oxides