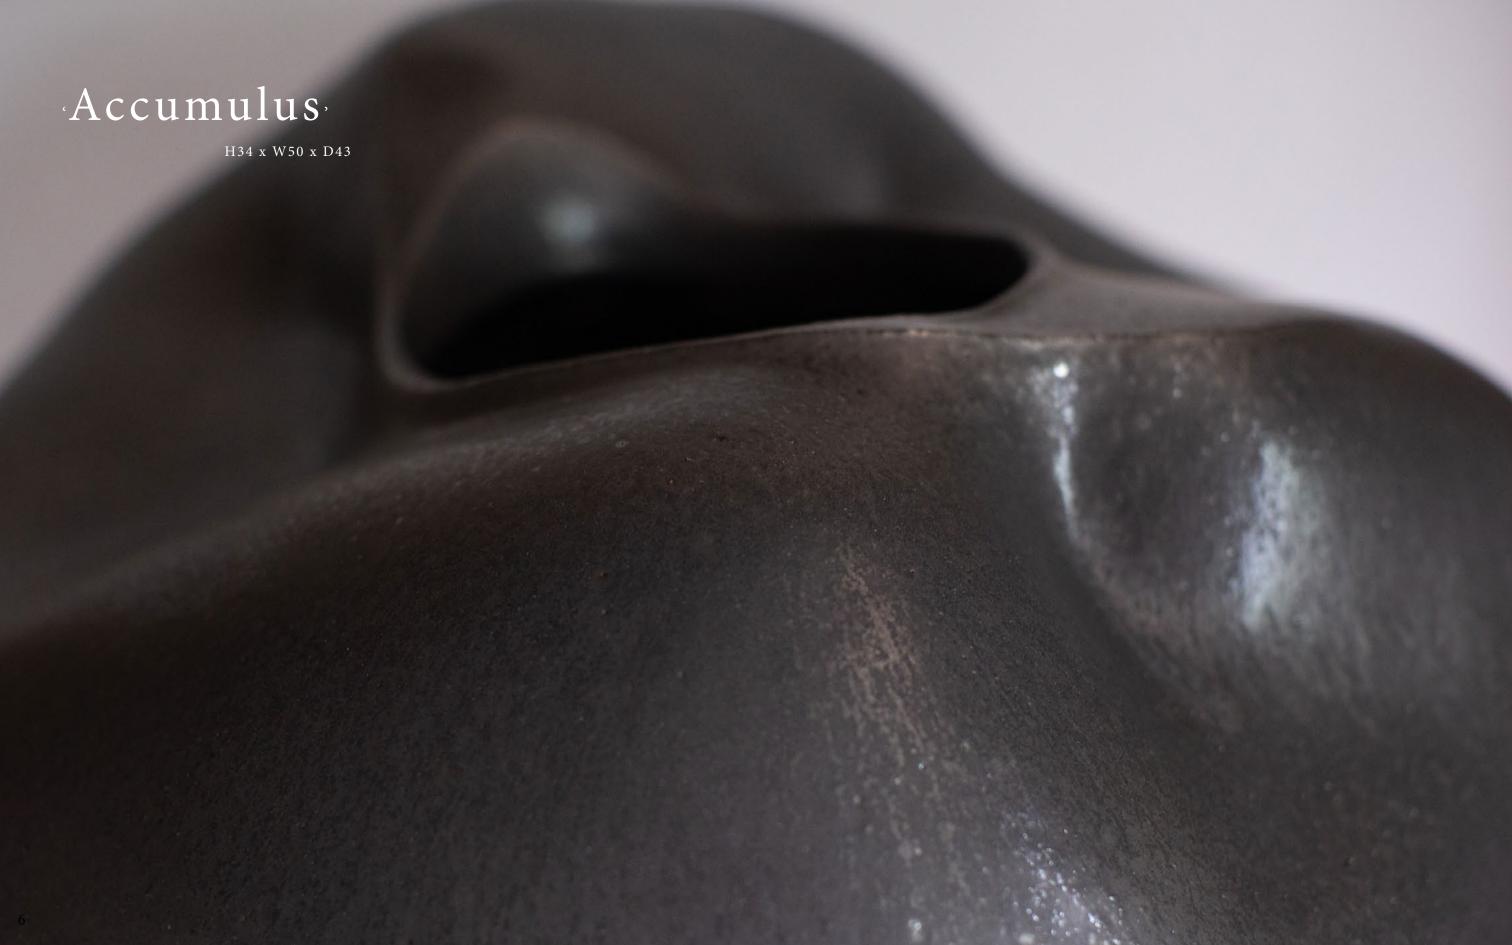

# Accumulus

H34 x W50 x D43

### 'Accumulus' VOLUME SERIES

H34cm x W50cm x D43cm Stoneware, Black Metallic Glaze, mottled Cobalt Interior Glaze

3900,-AUD

2100,- AUD

VOLUME SERIES Page 4/5 27 x 35cm x 27cm Stoneware, White Glaze, Outlines, Pigments

1900,- AUD

VOLUME SERIES Page 6-9
'Accumulus'
H34cm x W50cm x D43cm
Stoneware, Black Metallic, Clear Interior with blue spots