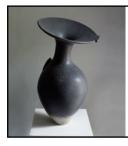

### RESILIENCE SERIES

'A turning moment' H20 x W40cm Stoneware, Black Metallic Glaze 1800,-

## RESILIENCE SERIES 'Flat Top'

H17 x W41cm Stoneware, Black Metallic Glaze Clear Interior Glaze with Oxide Specks 1800,-