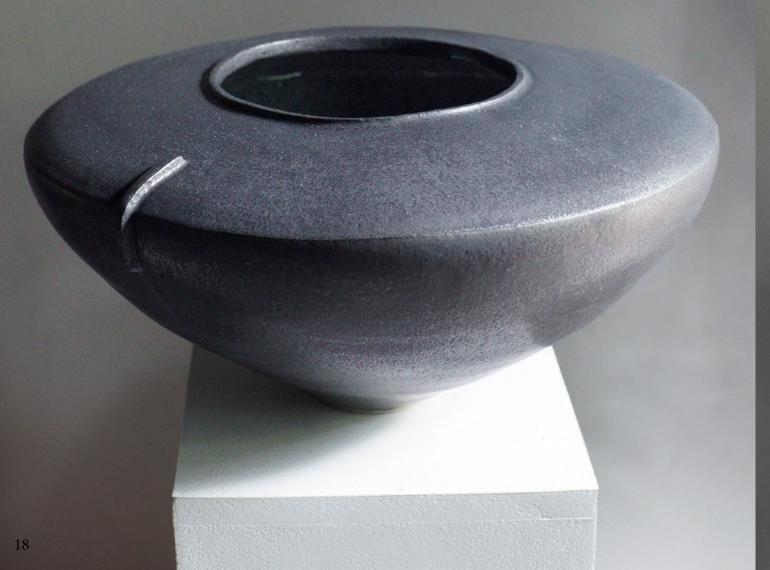

1500,-AUD

RESILIENCE SERIES Page 18-19

'A turning moment' H20 x W40cm Stoneware, Black Metallic Glaze

1800,- AUD

'Big Flat Wide' Page 20-21 H12 x W40cm Stoneware, Matte Black Glaze,mottled Green Interior Glaze