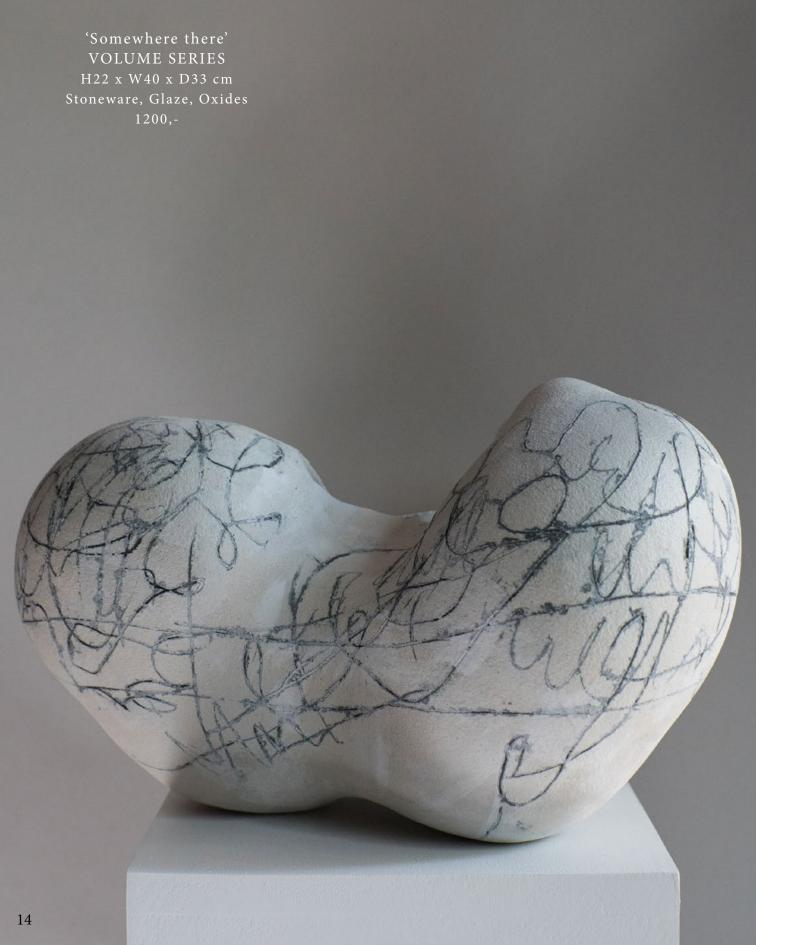

3900,-AUD

VOLUME SERIES Page 10-13 'Everything, Everywhere' Stoneware, Glaze, Oxides

1900,- AUD

VOLUME SERIES Page 14-15 'Somewhere there' H24cm x W40cm Stoneware, Glaze, Oxides

1200,- AUD