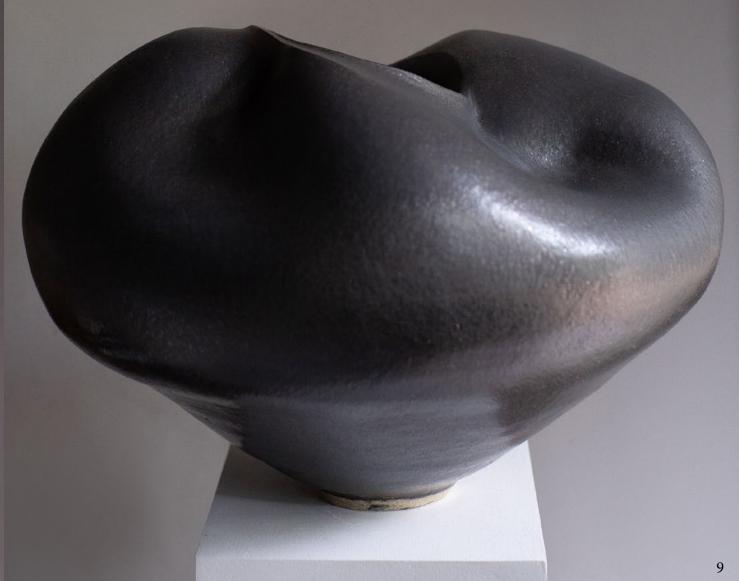

### 'Accumulus' VOLUME SERIES

H34cm x W50cm x D43cm Stoneware, Black Metallic Glaze, mottled Cobalt Interior Glaze

3900,-AUD

2100,- AUD

VOLUME SERIES Page 4/5 27 x 35cm x 27cm Stoneware, White Glaze, Outlines, Pigments

1900,- AUD

VOLUME SERIES Page 6-9
'Accumulus'
H34cm x W50cm x D43cm
Stoneware, Black Metallic, Clear Interior with blue spots